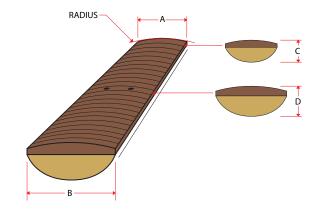

# **NECK DIMENSIONS**

Scale/Length: 34", 20 frets

a. Width at Nut: 1.5" (38.1mm)

b. Width at Last Fret: 2.5" (63.5 mm)

c. Thickness at 1st Fret: .825" (20.96mm)

d. Thickness at 12th Fret: .903" (22.94mm)

Radius: 12"