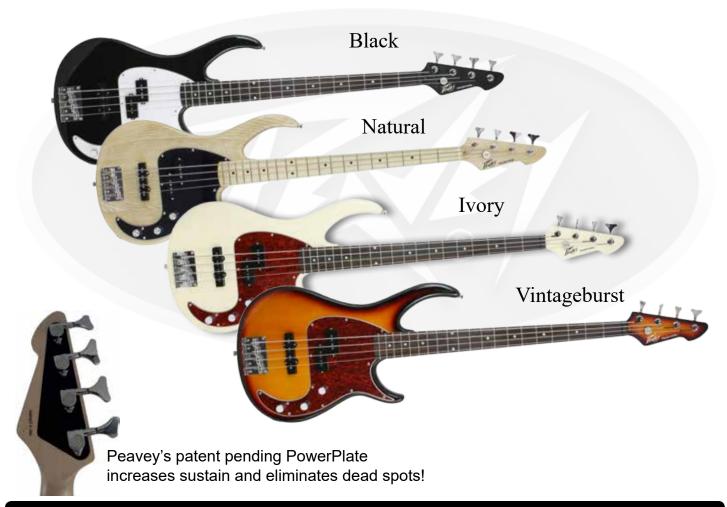

### Model: Milestone® Bass

### Available Finishes:

# **FEATURES**

- 34 inch scale
- Maple neck with rosewood fretboard
- Dual-expanding truss rod
- 20 frets
- 12 inch radius
- Balanced, comfortable body styling with sculpted front and back, improved access neck joint
- One split and one straight single coil pickups
- Exclusive PowerPlate increases sustain and eliminates dead spots
- Stamped steel bridge
- Chrome hardware
- 19:1 ratio tuning machines
- Two volume, master tone control
- Case not included
- Made in China