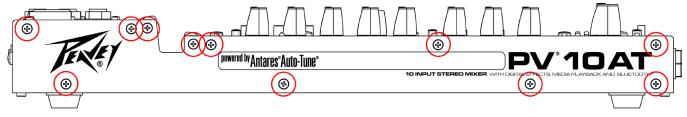

Remove mixer end bells by removing the highlighted screws.

NOTE: For both sides of the unit it is the same process. We recommend completeing one whole side before beginning the other.

NOTE: While mixer end bells are completely off try and avoid touching any internal components.