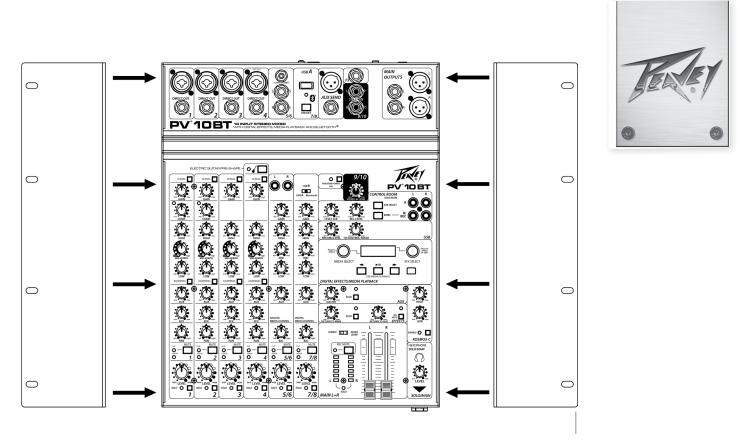

## Instructions for attaching rack ears to the PV<sup>®</sup>14AT, PV<sup>®</sup>14BT, PV<sup>®</sup>10AT, and PV<sup>®</sup>10BT Mixers.

Remove screws from each end of mixer at the locations shown and remove end bells. Align holes in rack ears with holes from which the screws have been removed. Install the rack ear with the included screws and tighten securely, but do not over tighten.