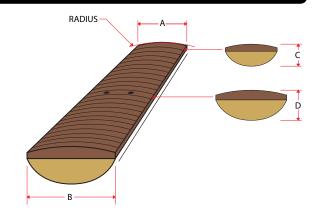

## **NECK DIMENSIONS**

Scale/Length: 34", 21 frets

Fingerboard: Rosewood

a. Width at Nut: 1.76" (44.7mm)

b. Width at Last Fret: 2.675" (67.95mm)

c. Thickness at 1st Fret: .805" (20.46mm)

d. Thickness at 12th Fret: .905" (23mm)

Radius: 15.75"