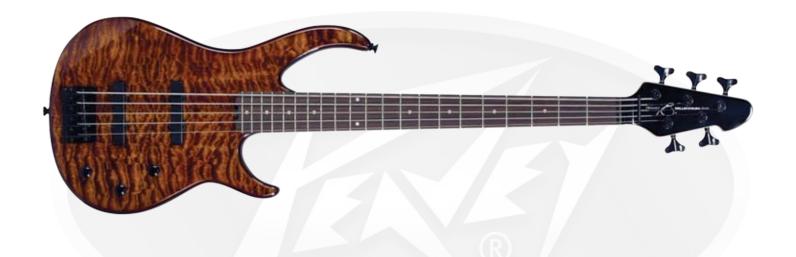

## Model: Millennium® 5 Bass

### Available Finishes:

**FEATURES** 

- 34" scale
- 5-string
- 15" fretboard radius
- · Hard rock maple neck with rosewood fretboard
- Composite Nut
- · 2 way fully adjustable torsion rod
- · Basswood body with highly figured quilt maple top on trans models
- · String through body or top load feature
- 19:1 ratio tuning machines
- · Two straight single coil pickups, hum canceling when used together
- · Ergonomic body design with waist cutaway for superior balance and comfort
- Available finishes: Black (BLK), Sunburst (SNB), Tiger Eye (TGE), Transparent Blue (TBL)

# **SPECIFICATIONS**

Neck Material: Hard Rock maple Inlays: Acrylic Dots

Neck Type: Bolt on, 5 bolt design, extended access heel Frets: 21-frets 2.7mm wide x 1.1mm tall, nickel silver

Hardware Color: Black Bridge: Die cast, string through body or rear load option

Body Wood: Basswood Neck Pickup: Ceramic loaded single coil

Bridge Pickup: Ceramic loaded single coil

## **NECK DIMENSIONS**

Scale/Length: 34", 21 frets

Fingerboard: Rosewood

a. Width at Nut: 1.76" (44.7mm)

b. Width at Last Fret: 2.675" (67.95mm)

c. Thickness at 1st Fret: .805" (20.46mm)

d. Thickness at 12th Fret: .905" (23mm)

### **HARDWARE**

Black chrome plated.

Tuners: 19-1 ratio die cast, enclosed machine heads, 3+2 arrangement.

Bridge: Heavy duty die cast, 3 way adjustable saddles, rear or top load option.

Controls: 2 volume, 1 master tone, Die cast knobs.